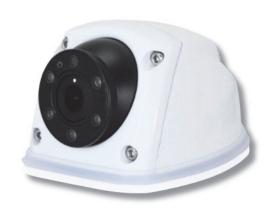

## HEAVY DUTY 12V SIDE CAMERA – WHITE

Designed for covering blind spots along the sides of larger vehicles. This heavy duty 1080p side camera features a 140° viewing angle and has night vision as standard to assist in avoiding incidents and damage to people/property.

| Resolution             | 720 or 1080p  |
|------------------------|---------------|
| Lens                   | 2.1mm         |
| Min Illumination       | OLux (LED ON) |
| IR Led                 | 5pcs          |
| Night Vision Distance: | 45ft          |
| IP Rating              | IP69          |
| View Angle             | 140°          |
| System                 | PAL           |
| Power Voltage          | 12V           |
| Operating Temperature  | -20°C ~ 70°C  |
| Storage Temperature    | -30°C ~ 80°C  |