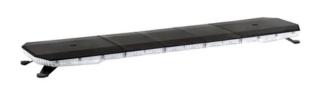

## LED EMERGENCY LIGHT BAR 1370MM 12-24V STANDARD BRACKET R65

Single Bolt Mini LED Lightbar 1370mm for commercial vehicles. Amber LED emergency lights and lightbars come in a large variety to help you with your particular needs. From tow trucks and constructions vehicles to emergency response vehicles.

LB-1370-BLACK

| Certification         | ECE R65, SAE J845                                     |
|-----------------------|-------------------------------------------------------|
| IP Rating             | IP67                                                  |
| Operating Temperature | -45°C ~ 60°C                                          |
| LEDs                  | 180                                                   |
| Voltage               | DC 12-24V                                             |
| Flash Patterns        | 51                                                    |
| Materials             | Durable PC lens, aluminium base, adjustable Mountings |