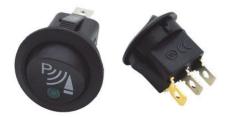

## PARKING SENSOR SWITCH WITH "P" LOGO

D-SEN-01951

12v round rocker switch that can be used to isolate power to a set of rear parking sensors or to enable/disable a front set of parking sensors.

The switch is extremely rugged and durable (ball switch). The round rocker switch has a semi matt finish and green LED. Simple installation with notched retention mechanism. Secure hold in the hole due to tolerance equalization notches The LED lights up when the switch is in the on position.

## **Technical Details**

Colour: Black Switch Rating: 20A @ 12V DC Two positions: ON and OFF Connector: Spade connectors LED: 12V DC Green