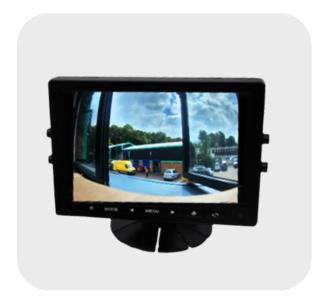

## **SOLUTION INCLUDES**

**AHD Dash Mounted Monitor** 

Heavy Duty Rear Camera

15 m Extension Cable

7 " Digital Panel 16 : 9 Image

**Resolution:** 1024 x RGB x 600

**Video Input Format:** 1080P HD 25/30fps PAL/NTSC