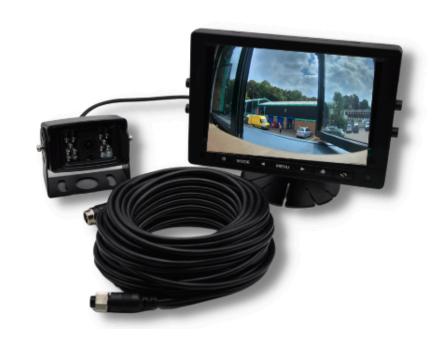

## The Kit includes all you need:

- 7" digital 3 channel monitor, comes with a fan bracket. a U bracket, a remote control and a detachable sunshade.
- 720P AHD camera
- 4 pin, 15 m cable

VIRTUSFLEET.COM 020 8515 7820

## **SOLUTION INCLUDES**

**AHD Dash Mounted Monitor** 

Heavy Duty Rear Camera

15 m Extension Cable

7 " Digital Panel 16 : 9 Image

**Resolution:** 1024 x RGB x 600

**Video Input Format:** 1080P HD 25/30fps PAL/NTSC

**4-Pin Connector 3 Video Inputs** 

Wide **Viewing Angle** 

**Trigger Functionality** 

**Power Supply:** DC 9~36 V

Dimension (without shade): 18.5 x 12.8 x 3.0cm

**AHD** 0. **720P CAMERA** 

IR Day and **Night Switch** 