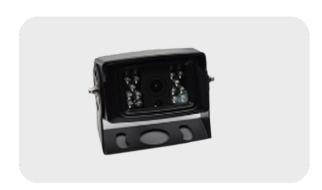

**4-Pin Connector 3 Video Inputs** 

Wide **Viewing Angle** 

**Trigger Functionality** 

**Power Supply:** DC 9~36 V

Dimension (without shade): 18.5 x 12.8 x 3.0cm

**AHD** 0. **720P CAMERA** 

IR Day and **Night Switch** 

Format: PAL

View Angle: 120°

**IP Rating:** IP69

4-PIN **Aviation Connection** 

Secure **Twist and Lock Mechanism** 

VIRTUSFLEET.COM 020 8515 7820