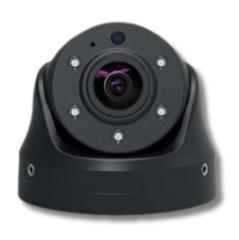

## DOME CAMERA 1080P AHD PAL

The Virtus Fleet Dome Camera offers sharp 1080p resolution with AHD technology, perfect for PAL systems. Designed for internal use, it enhances safety in vehicles like buses, coaches, welfare vans, and cash-in-transit vehicles. Its discreet dome design ensures reliable, unobtrusive monitoring.

D-CAM-02290

| Power supply          | DC 12V ±1              |
|-----------------------|------------------------|
| Video input format    | 1080P HD 25/30Fps      |
| Lux                   | 0.01 LUX (5 LED)       |
| Lens                  | 2.1mm                  |
| System                | PAL                    |
| View Angle            | 140°                   |
| Ip Rating             | IP68-IP69k             |
| Operating Temperature | -20~75°C (RH95% Max.)  |
| Storage Temperature   | -30~ 85°C (RH95% Max.) |